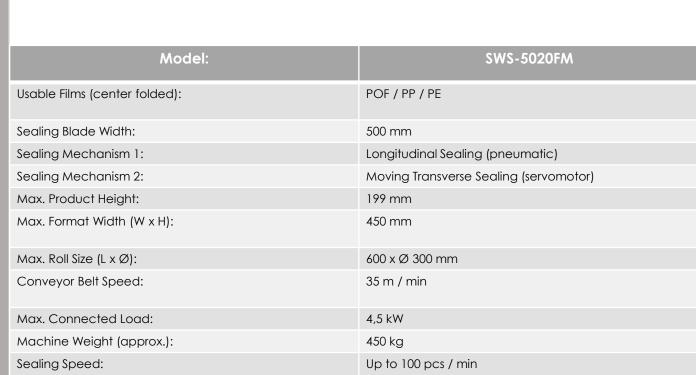

## Maschinenserie: SWS Box Motion

Automatic Side Sealing Machine (continuous cycling)



Up to 100 pcs / min

Technical Details:

- Permanently heated transverse and lateral sealing
- Simple touchscreen operation via colour symbols
- Individually storable product programs
- Single and multi-product bundling possible
- Stainless steel version possible- Automatic residual development of excess film
- Integrated piece counter and print mark control
- Safety protection covers / alarm signal lamp
- Continuous longitudinal sealing, no product length limitation
- Servo-controlled motor drive for sealing systems and conveyor belts
- Perforating needle rollers; mounted on rubber roller



Side Sealing (upstream)



Transverse Sealing