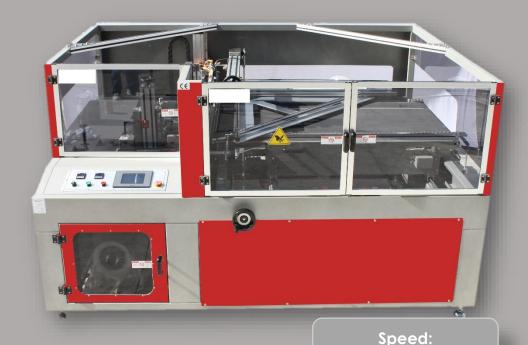

## Maschinenserie: SWS Box Motion

Automatic Side Sealing Machine (continuous cycling)

Up to 100 pcs / min

Technical Details:

- Permanently heated transverse and lateral sealing
- Simple touchscreen operation via colour symbols
- Individually storable product programs
- Single and multi-product bundling possible
- Stainless steel version possible- Automatic residual development of excess film
- Integrated piece counter and print mark control
- Safety protection covers / alarm signal lamp
- Continuous longitudinal sealing, no product length limitation
- Servo-controlled motor drive for sealing systems and conveyor belts
- Perforating needle rollers; mounted on rubber roller