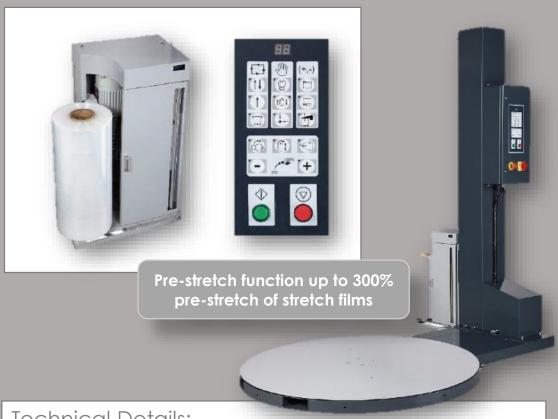

## Technical Details:

- Clear control panel / touch panel
- Preselectable winding programs: Head and foot windings
- Infinitely adjustable lifting carriage and turntable speed
- Integrated transport recesses
- Automatic height detection by photocells
- Quick change system for the film roll
- Fixed stop of the turntable in starting position

## Additional Options:

Turntable: Ø 1500 mm or 1650 mm / max. 1650 kg pallet weight

Maximum pallet height: 2200 mm, 2500 mm, 3000 mm

- Product sensor for black foils
- Drive-on ramp for lift trucks (not for SW-206)
- Drive-on ramp for forklift truck, electric pallet truck