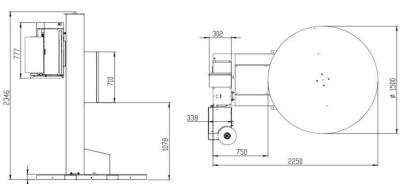

**ECO Series** 

Stretch Film

Machine Dimensions

| Eco-Series Models:              | SW-200             | SW-200PRE          | SW-208PRE          |
|---------------------------------|--------------------|--------------------|--------------------|
| Turntable Diameter:             | Ø 1500 mm          | Ø 1500 mm          | Ø 1500 mm          |
| Turntable Speed:                | Up to 10 rpm       | Up to 12 rpm       | Up to 12 rpm       |
| Max. Pallet Height:             | 2200 mm            | 2200 mm            | 2200 mm            |
| Max. Pallet Weight:             | 1200 kg            | 1650 kg            | 1650 kg            |
| Supply Voltage:                 | 230 V 50Hz 1 Phase | 230 V 50Hz 1 Phase | 230 V 50Hz 1 Phase |
| Max. Connected Load:            | 0,8 kW             | 1,2 kW             | 1,2 kW             |
| Pre-Selectable Wnding Programs: | 2                  | 2                  | 3                  |
| Control Panel:                  | Analog             | Analog             | Analog             |