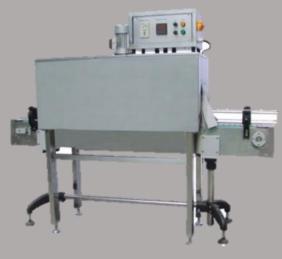

## Machine Series: SST

Sleeve Steam Tunnels

#### Technical Details:

- waterproof
- consistent steam distribution due to low-pressure steam drum
- height-adjustable steam steel pipes
- adjustable steam output
- optionally combinable with conveyor belt and sleeve labeling machine

Our stainless steel steam tunnels of the SST-1500 and SST-2500 line are exceedingly user- and maintenance-friendly, waterproof and easy to clean. They are applicable for the efficient shrinking of full-body shrink tapes on virtually any container type with practically any kind of shrink film material. Both, the tunnel body and the water collecting plate for condensation water are made of 304 stainless steel.

| Model:              | SST-1500              | SST-2500              |
|---------------------|-----------------------|-----------------------|
| Tunnel Length:      | 1500 mm               | 2500 mm               |
| Steam Tubes:        | 6 tubes in 2 sections | 6 tubes in 3 sections |
| Max. Tunnel Height: | 400 mm                | 400 mm                |
| Max. Tunnel Width:  | 120 mm                | 120 mm                |
| Supply Voltage:     | 220 V, 3 phases       | 220 V, 3 phases       |
| Machine Weight:     | 205 kg                | 455 kg                |
| Steam Consumption:  | 21 kg/h               | 27 kg/h               |