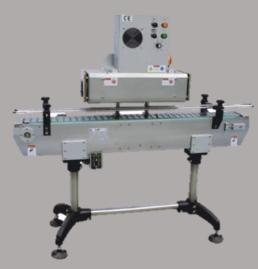

## Machine Series: SST

Sleeve Shrink Tunnel

- Electronic adjustment of temperature and conveyor belt speed
- Energy-saving solid-state relay control (SSR)
- Stainless steel construction for food or pharmaceutical products
- Adjustable working height by height-adjustable conveyor belt
- Shrink tunnel operation with hot air blower or steam (optional)

### <u>Product Samples</u>:

| Model:                     | SST-1040            | SST-2530            |
|----------------------------|---------------------|---------------------|
| Tunnel Bonnet (L x W x H): | 1000 x 400 x 100 mm | 1200 x 250 x 300 mm |
| Max. Product Height:       | 50 - 400 mm*        | 50 - 250 mm*        |
| Max. Product Diameter:     | Ø bis 100 mm*       | Ø bis 200 mm*       |
| Conveyor Belt Speed::      | 30 m / min          | 30 m / min          |
| Supply Voltage:            | 230 V               | 400 V / 3 phases    |
| Max. Connected Load:       | 3,5 kW              | 9,0 kW              |