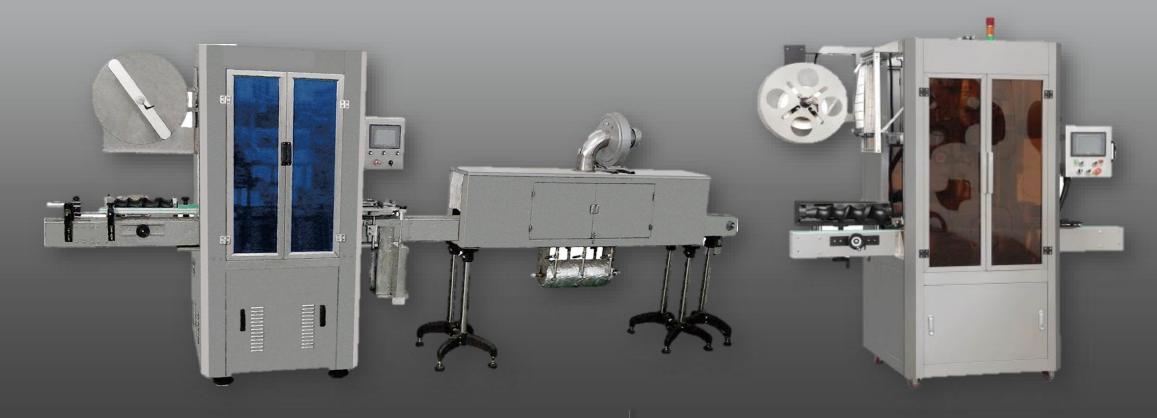

## Machine Series: SLA-150B/ 250

Automatic Sleeve-Labeling Machines

- suitable for round, square, flat, convex, goblet-shaped bottles
- all surfaces with direct product contact made of stainless steel
- adjustable sealing system
- centering unit for more stable guiding of the sleeves
- photocell system for bottle detection
- stable product feed for more consistent bottle transport

Speed: Up to 250 pcs/min

#### **Product Samples:**

The SLA series from tbs-pack is an automatic sleeve labeling machine that can be used for different bottles and labels for example round, square, flat, curved and goblet-shaped glass and plastic bottles. Furthermore, our machines are applicable for various areas such as the food sector. In addition, the sleeve-labeling machine is waterproof and corrosion-resistant.