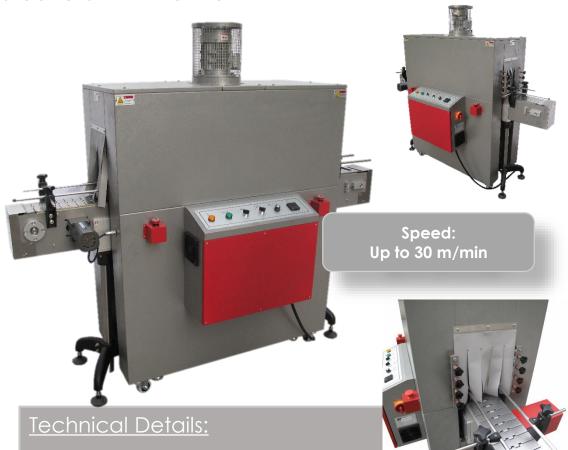

## Machine Series: SST

Sleeve Shrink Tunnel

- Electronic adjustment of temperature and conveyor belt speed
- Energy-saving solid-state relay control (SSR)
- Stainless steel construction for food or pharmaceutical products
- Adjustable working height by height-adjustable conveyor belt
- Shrink tunnel operation with hot air blower or steam (optional)

### <u>Product Samples</u>:

| Model:                     | SST-1040            | SST-2530            |
|----------------------------|---------------------|---------------------|
| Tunnel Bonnet (L x W x H): | 1000 x 400 x 100 mm | 1200 x 250 x 300 mm |
| Max. Product Height:       | 50 - 400 mm*        | 50 - 250 mm*        |
| Max. Product Diameter:     | Ø bis 100 mm*       | Ø bis 200 mm*       |
| Conveyor Belt Speed::      | 30 m / min          | 30 m / min          |
| Supply Voltage:            | 230 V               | 400 V / 3 phases    |
| Max. Connected Load:       | 3,5 kW              | 9,0 kW              |