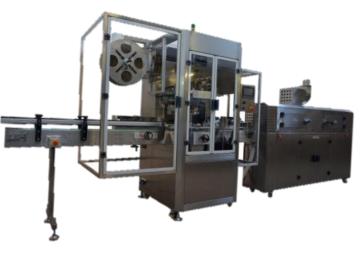

## Machine Series: SLA-150B/ 250

Automatic Sleeve-Labeling Machines

- suitable for round, square, flat, convex, goblet-shaped bottles
- all surfaces with direct product contact made of stainless steel
- adjustable sealing system
- centering unit for more stable guiding of the sleeves
- photocell system for bottle detection
- stable product feed for more consistent bottle transport

Speed: Up to 250 pcs/min

#### **Product Samples:**

The SLA series from tbs-pack is an automatic sleeve labeling machine that can be used for different bottles and labels for example round, square, flat, curved and goblet-shaped glass and plastic bottles. Furthermore, our machines are applicable for various areas such as the food sector. In addition, the sleeve-labeling machine is waterproof and corrosion-resistant.

| Model                                                                                                                                                                                                                                                                                                                                                                                                                                                                                                                                                                                                                                                                                                                                                                                                                                                                                                                                                                                                                                                                                                                                                                                                                                                                                                                                                                                                                                                                                                                                                                                                                                                                                                                                                                                                                                                                                                                                                                                                                                                                                                                         | SLA-150B          | SLA-250           |
|-------------------------------------------------------------------------------------------------------------------------------------------------------------------------------------------------------------------------------------------------------------------------------------------------------------------------------------------------------------------------------------------------------------------------------------------------------------------------------------------------------------------------------------------------------------------------------------------------------------------------------------------------------------------------------------------------------------------------------------------------------------------------------------------------------------------------------------------------------------------------------------------------------------------------------------------------------------------------------------------------------------------------------------------------------------------------------------------------------------------------------------------------------------------------------------------------------------------------------------------------------------------------------------------------------------------------------------------------------------------------------------------------------------------------------------------------------------------------------------------------------------------------------------------------------------------------------------------------------------------------------------------------------------------------------------------------------------------------------------------------------------------------------------------------------------------------------------------------------------------------------------------------------------------------------------------------------------------------------------------------------------------------------------------------------------------------------------------------------------------------------|-------------------|-------------------|
| Power Supply:                                                                                                                                                                                                                                                                                                                                                                                                                                                                                                                                                                                                                                                                                                                                                                                                                                                                                                                                                                                                                                                                                                                                                                                                                                                                                                                                                                                                                                                                                                                                                                                                                                                                                                                                                                                                                                                                                                                                                                                                                                                                                                                 | 1,5 kW            | 3,0 kW            |
| Supply Voltage:                                                                                                                                                                                                                                                                                                                                                                                                                                                                                                                                                                                                                                                                                                                                                                                                                                                                                                                                                                                                                                                                                                                                                                                                                                                                                                                                                                                                                                                                                                                                                                                                                                                                                                                                                                                                                                                                                                                                                                                                                                                                                                               | 380 / 220 V       | 400 V             |
| Labeling Speed:                                                                                                                                                                                                                                                                                                                                                                                                                                                                                                                                                                                                                                                                                                                                                                                                                                                                                                                                                                                                                                                                                                                                                                                                                                                                                                                                                                                                                                                                                                                                                                                                                                                                                                                                                                                                                                                                                                                                                                                                                                                                                                               | Up to 150 pcs/min | Up to 250 pcs/min |
| Min. Diameter:                                                                                                                                                                                                                                                                                                                                                                                                                                                                                                                                                                                                                                                                                                                                                                                                                                                                                                                                                                                                                                                                                                                                                                                                                                                                                                                                                                                                                                                                                                                                                                                                                                                                                                                                                                                                                                                                                                                                                                                                                                                                                                                | 28 mm             | 28 mm             |
| Max. Diameter:                                                                                                                                                                                                                                                                                                                                                                                                                                                                                                                                                                                                                                                                                                                                                                                                                                                                                                                                                                                                                                                                                                                                                                                                                                                                                                                                                                                                                                                                                                                                                                                                                                                                                                                                                                                                                                                                                                                                                                                                                                                                                                                | 125 mm            | 125 mm            |
| Min. Sleeve Length:                                                                                                                                                                                                                                                                                                                                                                                                                                                                                                                                                                                                                                                                                                                                                                                                                                                                                                                                                                                                                                                                                                                                                                                                                                                                                                                                                                                                                                                                                                                                                                                                                                                                                                                                                                                                                                                                                                                                                                                                                                                                                                           | 30 mm*            | 30 mm*            |
| Max. Sleeve Length:                                                                                                                                                                                                                                                                                                                                                                                                                                                                                                                                                                                                                                                                                                                                                                                                                                                                                                                                                                                                                                                                                                                                                                                                                                                                                                                                                                                                                                                                                                                                                                                                                                                                                                                                                                                                                                                                                                                                                                                                                                                                                                           | 250 mm*           | 250 mm*           |
| Sleeve Thickness:                                                                                                                                                                                                                                                                                                                                                                                                                                                                                                                                                                                                                                                                                                                                                                                                                                                                                                                                                                                                                                                                                                                                                                                                                                                                                                                                                                                                                                                                                                                                                                                                                                                                                                                                                                                                                                                                                                                                                                                                                                                                                                             | 0.03 – 0.13 mm    | 0.03 – 0.13 mm    |
| A contract of the contract of |                   |                   |