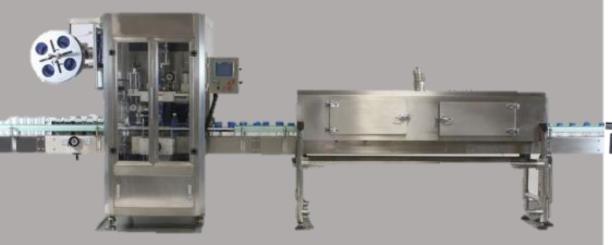

## Machine Series: SLA-150B/ 250

Automatic Sleeve-Labeling Machines

- suitable for round, square, flat, convex, goblet-shaped bottles
- all surfaces with direct product contact made of stainless steel
- adjustable sealing system
- centering unit for more stable guiding of the sleeves
- photocell system for bottle detection
- stable product feed for more consistent bottle transport

#### **Product Samples:**

The SLA series from tbs-pack is an automatic sleeve labeling machine that can be used for different bottles and labels for example round, square, flat, curved and goblet-shaped glass and plastic bottles. Furthermore, our machines are applicable for various areas such as the food sector. In addition, the sleeve-labeling machine is waterproof and corrosion-resistant.

| Model                                                                                                                                                                                                                                                                                                                                                                                                                                                                                                                                                                                                                                                                                                                                                                                                                                                                                                                                                                                                                                                                                                                                                                                                                                                                                                                                                                                                                                                                                                                                                                                                                                                                                                                                                                                                                                                                                                                                                                                                                                                                                                                         | SLA-150B          | SLA-250           |
|-------------------------------------------------------------------------------------------------------------------------------------------------------------------------------------------------------------------------------------------------------------------------------------------------------------------------------------------------------------------------------------------------------------------------------------------------------------------------------------------------------------------------------------------------------------------------------------------------------------------------------------------------------------------------------------------------------------------------------------------------------------------------------------------------------------------------------------------------------------------------------------------------------------------------------------------------------------------------------------------------------------------------------------------------------------------------------------------------------------------------------------------------------------------------------------------------------------------------------------------------------------------------------------------------------------------------------------------------------------------------------------------------------------------------------------------------------------------------------------------------------------------------------------------------------------------------------------------------------------------------------------------------------------------------------------------------------------------------------------------------------------------------------------------------------------------------------------------------------------------------------------------------------------------------------------------------------------------------------------------------------------------------------------------------------------------------------------------------------------------------------|-------------------|-------------------|
| Power Supply:                                                                                                                                                                                                                                                                                                                                                                                                                                                                                                                                                                                                                                                                                                                                                                                                                                                                                                                                                                                                                                                                                                                                                                                                                                                                                                                                                                                                                                                                                                                                                                                                                                                                                                                                                                                                                                                                                                                                                                                                                                                                                                                 | 1,5 kW            | 3,0 kW            |
| Supply Voltage:                                                                                                                                                                                                                                                                                                                                                                                                                                                                                                                                                                                                                                                                                                                                                                                                                                                                                                                                                                                                                                                                                                                                                                                                                                                                                                                                                                                                                                                                                                                                                                                                                                                                                                                                                                                                                                                                                                                                                                                                                                                                                                               | 380 / 220 V       | 400 V             |
| Labeling Speed:                                                                                                                                                                                                                                                                                                                                                                                                                                                                                                                                                                                                                                                                                                                                                                                                                                                                                                                                                                                                                                                                                                                                                                                                                                                                                                                                                                                                                                                                                                                                                                                                                                                                                                                                                                                                                                                                                                                                                                                                                                                                                                               | Up to 150 pcs/min | Up to 250 pcs/min |
| Min. Diameter:                                                                                                                                                                                                                                                                                                                                                                                                                                                                                                                                                                                                                                                                                                                                                                                                                                                                                                                                                                                                                                                                                                                                                                                                                                                                                                                                                                                                                                                                                                                                                                                                                                                                                                                                                                                                                                                                                                                                                                                                                                                                                                                | 28 mm             | 28 mm             |
| Max. Diameter:                                                                                                                                                                                                                                                                                                                                                                                                                                                                                                                                                                                                                                                                                                                                                                                                                                                                                                                                                                                                                                                                                                                                                                                                                                                                                                                                                                                                                                                                                                                                                                                                                                                                                                                                                                                                                                                                                                                                                                                                                                                                                                                | 125 mm            | 125 mm            |
| Min. Sleeve Length:                                                                                                                                                                                                                                                                                                                                                                                                                                                                                                                                                                                                                                                                                                                                                                                                                                                                                                                                                                                                                                                                                                                                                                                                                                                                                                                                                                                                                                                                                                                                                                                                                                                                                                                                                                                                                                                                                                                                                                                                                                                                                                           | 30 mm*            | 30 mm*            |
| Max. Sleeve Length:                                                                                                                                                                                                                                                                                                                                                                                                                                                                                                                                                                                                                                                                                                                                                                                                                                                                                                                                                                                                                                                                                                                                                                                                                                                                                                                                                                                                                                                                                                                                                                                                                                                                                                                                                                                                                                                                                                                                                                                                                                                                                                           | 250 mm*           | 250 mm*           |
| Sleeve Thickness:                                                                                                                                                                                                                                                                                                                                                                                                                                                                                                                                                                                                                                                                                                                                                                                                                                                                                                                                                                                                                                                                                                                                                                                                                                                                                                                                                                                                                                                                                                                                                                                                                                                                                                                                                                                                                                                                                                                                                                                                                                                                                                             | 0.03 – 0.13 mm    | 0.03 – 0.13 mm    |
| A contract of the contract of |                   |                   |