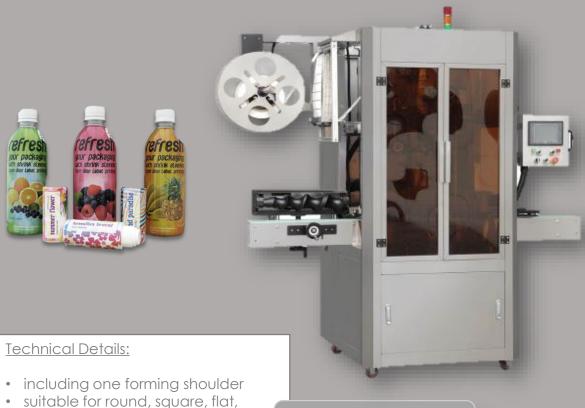

#### **Product Samples:**

The SLA series from tbs-pack is an automatic sleeve labeling machine that can be used for different bottles and labels for example round, square, flat, curved and goblet-shaped glass and plastic bottles. Furthermore, our machines are applicable for various areas such as the food sector. In addition, the sleeve-labeling machine is waterproof and corrosion-resistant.

| Model                                                                                                                                                                                                                                                                                                                                                                                                                                                                                                                                                                                                                                                                                                                                                                                                                                                                                                                                                                                                                                                                                                                                                                                                                                                                                                                                                                                                                                                                                                                                                                                                                                                                                                                                                                                                                                                                                                                                                                                                                                                                                                                         | SLA-150B          | SLA-250           |
|-------------------------------------------------------------------------------------------------------------------------------------------------------------------------------------------------------------------------------------------------------------------------------------------------------------------------------------------------------------------------------------------------------------------------------------------------------------------------------------------------------------------------------------------------------------------------------------------------------------------------------------------------------------------------------------------------------------------------------------------------------------------------------------------------------------------------------------------------------------------------------------------------------------------------------------------------------------------------------------------------------------------------------------------------------------------------------------------------------------------------------------------------------------------------------------------------------------------------------------------------------------------------------------------------------------------------------------------------------------------------------------------------------------------------------------------------------------------------------------------------------------------------------------------------------------------------------------------------------------------------------------------------------------------------------------------------------------------------------------------------------------------------------------------------------------------------------------------------------------------------------------------------------------------------------------------------------------------------------------------------------------------------------------------------------------------------------------------------------------------------------|-------------------|-------------------|
| Power Supply:                                                                                                                                                                                                                                                                                                                                                                                                                                                                                                                                                                                                                                                                                                                                                                                                                                                                                                                                                                                                                                                                                                                                                                                                                                                                                                                                                                                                                                                                                                                                                                                                                                                                                                                                                                                                                                                                                                                                                                                                                                                                                                                 | 1,5 kW            | 3,0 kW            |
| Supply Voltage:                                                                                                                                                                                                                                                                                                                                                                                                                                                                                                                                                                                                                                                                                                                                                                                                                                                                                                                                                                                                                                                                                                                                                                                                                                                                                                                                                                                                                                                                                                                                                                                                                                                                                                                                                                                                                                                                                                                                                                                                                                                                                                               | 380 / 220 V       | 400 V             |
| Labeling Speed:                                                                                                                                                                                                                                                                                                                                                                                                                                                                                                                                                                                                                                                                                                                                                                                                                                                                                                                                                                                                                                                                                                                                                                                                                                                                                                                                                                                                                                                                                                                                                                                                                                                                                                                                                                                                                                                                                                                                                                                                                                                                                                               | Up to 150 pcs/min | Up to 250 pcs/min |
| Min. Diameter:                                                                                                                                                                                                                                                                                                                                                                                                                                                                                                                                                                                                                                                                                                                                                                                                                                                                                                                                                                                                                                                                                                                                                                                                                                                                                                                                                                                                                                                                                                                                                                                                                                                                                                                                                                                                                                                                                                                                                                                                                                                                                                                | 28 mm             | 28 mm             |
| Max. Diameter:                                                                                                                                                                                                                                                                                                                                                                                                                                                                                                                                                                                                                                                                                                                                                                                                                                                                                                                                                                                                                                                                                                                                                                                                                                                                                                                                                                                                                                                                                                                                                                                                                                                                                                                                                                                                                                                                                                                                                                                                                                                                                                                | 125 mm            | 125 mm            |
| Min. Sleeve Length:                                                                                                                                                                                                                                                                                                                                                                                                                                                                                                                                                                                                                                                                                                                                                                                                                                                                                                                                                                                                                                                                                                                                                                                                                                                                                                                                                                                                                                                                                                                                                                                                                                                                                                                                                                                                                                                                                                                                                                                                                                                                                                           | 30 mm*            | 30 mm*            |
| Max. Sleeve Length:                                                                                                                                                                                                                                                                                                                                                                                                                                                                                                                                                                                                                                                                                                                                                                                                                                                                                                                                                                                                                                                                                                                                                                                                                                                                                                                                                                                                                                                                                                                                                                                                                                                                                                                                                                                                                                                                                                                                                                                                                                                                                                           | 250 mm*           | 250 mm*           |
| Sleeve Thickness:                                                                                                                                                                                                                                                                                                                                                                                                                                                                                                                                                                                                                                                                                                                                                                                                                                                                                                                                                                                                                                                                                                                                                                                                                                                                                                                                                                                                                                                                                                                                                                                                                                                                                                                                                                                                                                                                                                                                                                                                                                                                                                             | 0.03 – 0.13 mm    | 0.03 – 0.13 mm    |
| A contract of the contract of |                   |                   |